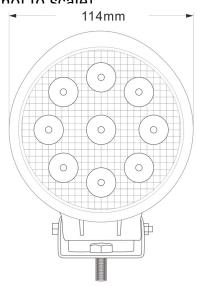

#### Technical Drawing (not to scale)

9 x 3W LEDs 1700 lumens Die cast aluminum Stainless steel Polycarbonate

**IP67** 

-40°C to +60°C

0.400Kg

Please see above diagram

E Marked R10 EMC

The information contained in this document is correct to the best of our knowledge at the time of printing. However, specifications may change at any time without