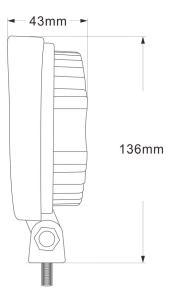

#### Technical Drawing (not to scale)

9 x 3W LEDs 1700 lumens Die cast aluminum Stainless steel Polycarbonate

**IP67** 

-40°C to +60°C

0.400Kg

Please see above diagram

E Marked R10 EMC

The information contained in this document is correct to the best of our knowledge at the time of printing. However, specifications may change at any time without