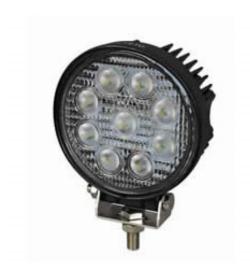

#### Part No. 0-420-47

A robust 9 x 3 watt 12/24 volt LED work lamp. Low current draw, 1.5 amp at 12 volt dc. Black powder coated die cast aluminum case, polycarbonate lens, supplied with stainless steel adjustable bracket and 300mm flying lead. Protected to IP67. E Marked R10 EMC.